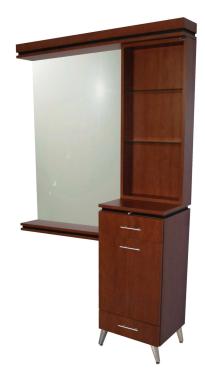

# NEO SEARS TOWER STYLING STATION

SKU:4409-54

Celebrate style with the modern Neo Sears Tower Styling Station, which offers a clean, streamlined look along with an accent groove along the top of the cabinet and edge of the ledge. The beautiful accent piece at the top of the unit ties the mirror and tower together for a custom built-in look.

## TECHNICAL INFORMATION

- Measures: 54"W x 16"D x 82"H
- Includes wall-mount 36" x 48" mirror
- 36" x 8" ledge
- Pull-out breadboard
- 2 full extension drawers
- Fully equipped tip-out tool panel
- Holders
  - Blow dryer

  - 1" Curling iron2" Curling iron
  - Flat iron
  - Clippers
- 6 outlet power strip w/ 5 foot cord
- Retail display w/ 2 adjustable glass shelves
- Full width soffit
- 51/2" toe-kick base

### SHIPPING INFORMATION

Item generally ships via Freight(Truck) service

- Weight: 325 lbs
- Dimensions: 60"L x 30"W x 58"H