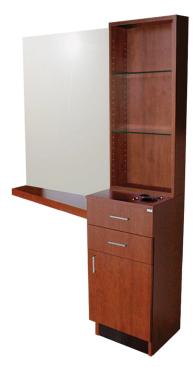

## QSE TOWER STYLING STATION

SKU:5505-54

Stylish and functional, this QSE Tower Styling Station is a great solution for any salon. The space saving design allows it to fit into any space without taking up much room and the quick ship feature will get it to you faster.

The tempered glass shelving in the tower section allow you to easily showcase retail items to your customers.

### TECHNICAL INFORMATION

- Measures: 54"W x 15"D x 75"H
- . Includes wall-mount 36" x 42" mirror
- 1 door for storage
- 1 full extension drawer
  - Countertop holder
    - Blow dryer
      - 1" Curling iron
        2" Curling iron

      - Flat iron
- Retail display w/ 2 adjustable glass shelves 36" wide tampered ledge 36" x 42" mirror
- •
- ٠