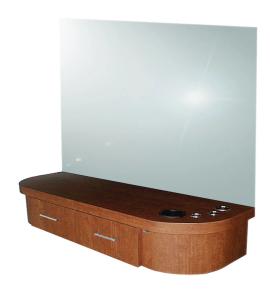

## SKU:5507-48

This beautiful QSE Deluxe Wall-Mounted Styling Station has captured a classic design that can fit into even the most modern salon or spa. Featuring a rounded corners, this piece is a perfect way to make an impression for all your customers.

## TECHNICAL INFORMATION

- Measures: 48"W x 15"D x 8"H
- Includes wall-mount 36" x 48" mirror
- Radium comers
- 2 full extension drawers
- Countertop holders
  - Blow dryer

  - 1" Curling iron2" Curling irons
  - Flat iron
- Amati pulls
- Mounts w/ French cleat