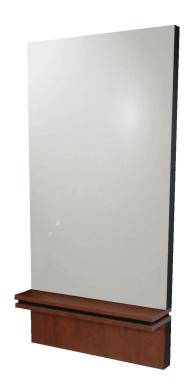

# NEO WALL-MOUNTED MIRROR AND LEDGE

SKU:4404-30

This beautiful Neo Wall-Mounted Mirror is a nice companion piece to any of the Neo family collection. The ledge with inlay detail and panel below are customizable to match any salon style.

## **TECHNICAL INFORMATION**

- Measures: 30"W x 8"D x 60"H
- 30" x 48" mirror
- 3" deep frame
- Modesty panel
- 8" deep ledge