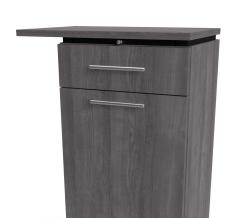

# SKU:4403-24

The Contemporary Sean Patrick Styling Vanity adds style and class to any salon. The beautiful clean lines and streamlined look can go with any decor or style.

Featuring an overhanging countertop for extra workspace and extra storage options. The accent inlay along the top add a touch of detail and doubles as a pull-out breadboard for even more

### TECHNICAL INFORMATION

- Measures: 24"W x 16"D x 39"H
- Overhanging counter top
- 2 full extension drawers
- Pull-out breadboard
- Fully-equipped tip-out tool panel
- Tip-out Panel
  - o Blow dryer

  - 1" Curling iron2" Curling iron
  - Flat iron
  - o Clippers
  - 6 outlet power strip
- Neo bar pulls
- Optional-11715 cast-aluminum tapered legs
- Optional-11521 frosted-glass overlay 1/4" thickness