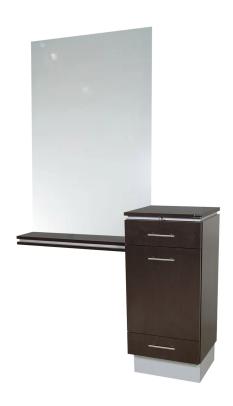

# NEO 54 STYLING STATION

SKU:4403-54

Celebrate style with the modern Neo 54 Styling Station, which offers a clean, streamlined look. The accent inlay along the top of the ledge add a touch of detail, and the inlay at the top of the cabinet doubles as a pull-out breadboard.

## TECHNICAL INFORMATION

- Measures: 36"W x 8"D x 84"H
- 36" x 8" wall-mounted ledge 36" x48" wall-mounted mirror
- Optional- 11843 Two-Drawer Unit 36"W x 7"H, in lieu of ledge
- Optional- 11715 Cast- aluminum tapered legs