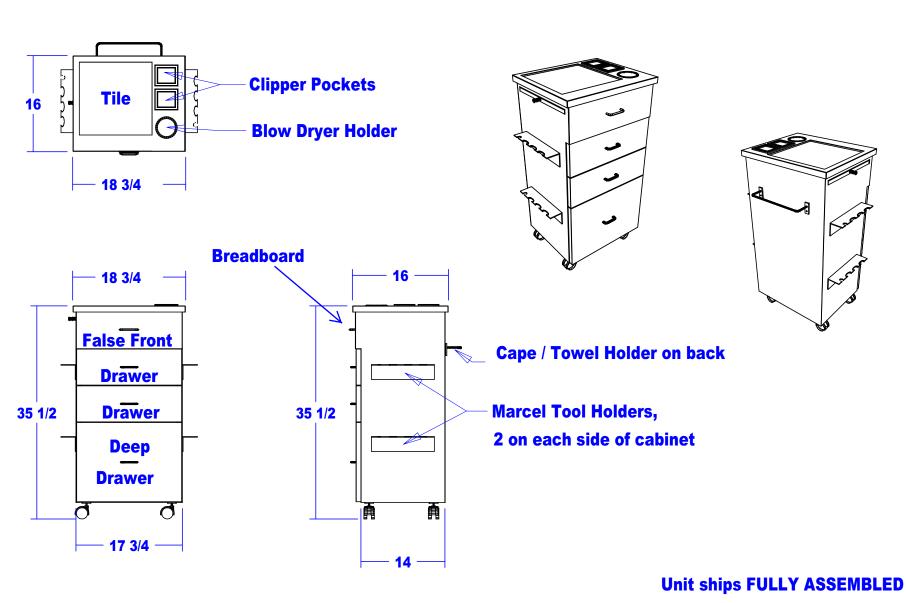

#### TECHNICAL INFORMATION

- Measures: 18"W x 16"D x 36"H
- Ceramic tile inset for stove
- Two drawers
- Storage cabinet
- Breadboard pull-out
- Towel/Cape bar
- Counter-top tool panel
  - Blow dryer
  - 2 Clippers
- Side panel tool holders for ethnic hair tools
  - o 14 Marcel tools
  - o 2 Hot combs