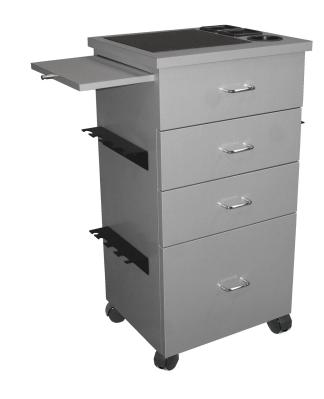

# MC PORTABLE STYLING STATION

SKU:513-18-3

The MC Portable Styling Station is beautifully designed to be a stylish and practical alternative to the traditional countertop – specifically for ethnic salon hair tools. Constructed with heatresistant ceramic tile on the top, this station provides a resting place for your curling iron or thermal styling kits when not in use. With extra drawer space and holders for marcel irons, this unit has a place for everything you use.

#### TECHNICAL INFORMATION

- Measures: 18"W x 16"D x 36"H
- Ceramic tile inset for stove
- Two drawers
- Storage cabinet
- Breadboard pull-out
- Towel/Cape bar
- Counter-top tool panel
  - Blow dryer
  - 2 Clippers
- Side panel tool holders for ethnic hair tools
  - o 14 Marcel tools
  - o 2 Hot combs