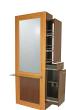

# RIO FORMULA STYLING STATION

SKU:604-32

Our Rio Formula Styling Station is perfect for the modern salon or barbershop. Featuring a tempered glass ledge and plenty of extra storage, this station has a minimalist look that doesn't compromise functionality.

## TECHNICAL INFORMATION

- Measures: 32"W x 16"D x 84"H
- Installs against wall
- 24" x 48" mirror
- 3/8" tempered glass ledge
- Right Side
  - Pull-out tool cabinet w/ cord-storage & quad electric
  - Utility Drawers
  - Pull-out upper storage cabinet
- Left Side
  - Two storage cabinets w/ doors & adjustable shelves