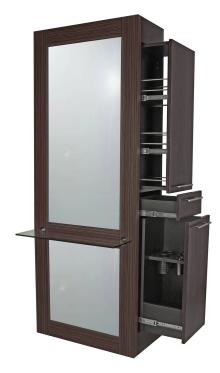

# RIO FORMULA STYLING STATION

SKU:604-32

Our Rio Formula Styling Station is perfect for the modern salon or barbershop. Featuring a tempered glass ledge and plenty of extra storage, this station has a minimalist look that doesn't compromise functionality.

## TECHNICAL INFORMATION

- Measures: 32"W x 16"D x 84"H
- Installs against wall
- 24" x 48" mirror
- 3/8" tempered glass ledge
- Right Side
  - Pull-out tool cabinet w/ cord-storage & quad electric
  - Utility Drawers
  - Pull-out upper storage cabinet
- Left Side
  - Two storage cabinets w/ doors & adjustable shelves