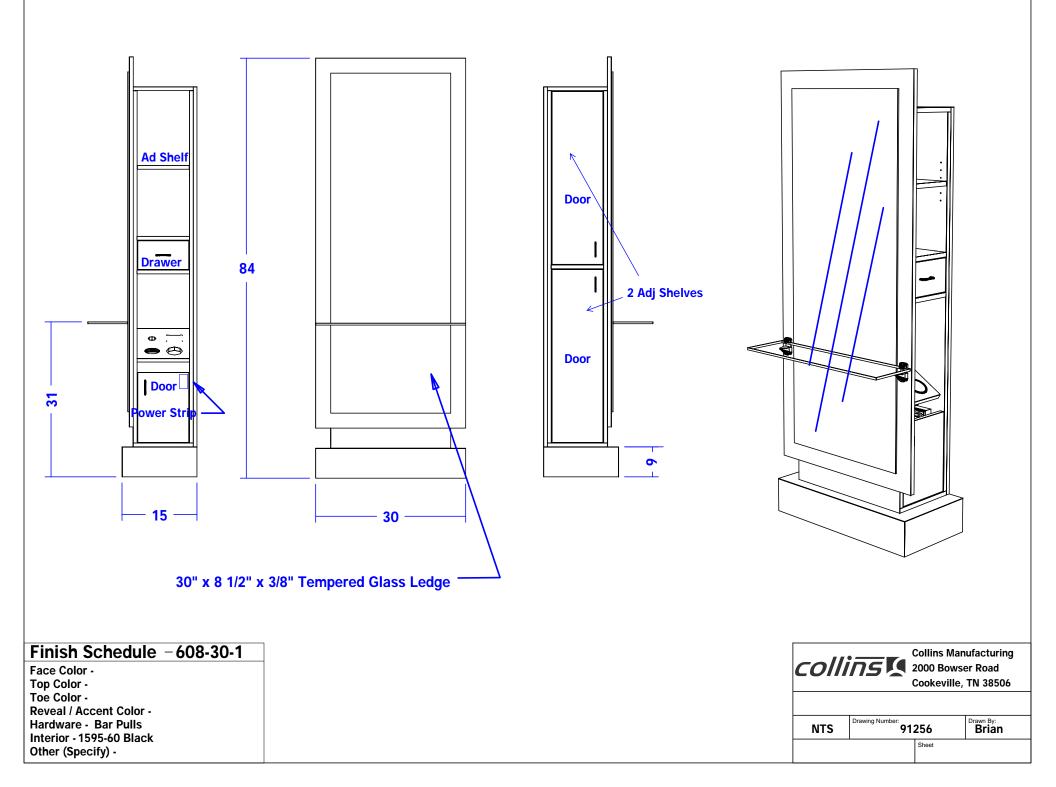

### TECHNICAL INFORMATION

- Measures: 30"W x 15"D x 78"H
  24" x 60" and 3/8" tempered glass ledge
- **Right Side** ٠
  - Shear & brush drawer
    - Angled tool panel
    - Power strip
    - Convenient shelves
- Left Side
  - Storage
  - Adjustable shelves • Two doors

# Finish Schedule - 608-30-1

Face Color -Top Colo Toe Color -Reveal / Accent Color -Hardware - Bar Pulls Interior - 1595-60 Black Other (Specify) -