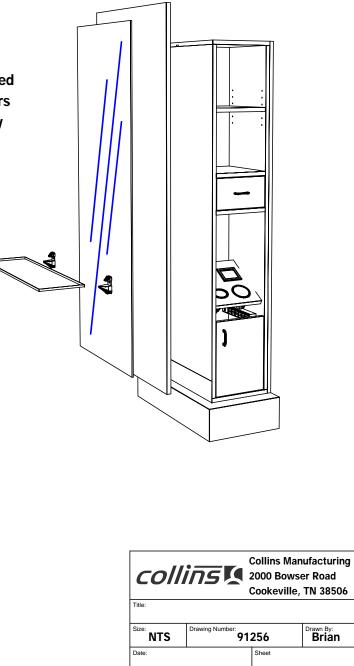

### TECHNICAL INFORMATION

- Measures: 30"W x 15"D x 78"H
  24" x 60" and 3/8" tempered glass ledge
- **Right Side** ٠
  - Shear & brush drawer
    - Angled tool panel
    - Power strip
    - Convenient shelves
- Left Side
  - Storage
  - Adjustable shelves • Two doors