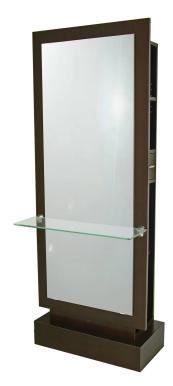

collins RIO ARTISTRY STYLING STATION

SKU:608-30

The Rio Artistry Styling Station is a modern and elegant, yet simple approach to your hair styling. The tempered glass ledge adds function, while also giving the styling station an elegant look that fits right in at any salon.

### TECHNICAL INFORMATION

- Measures: 30"W x 15"D x 78"H
  24" x 60" and 3/8" tempered glass ledge
- **Right Side** ٠
  - Shear & brush drawer
    - Angled tool panel
    - Power strip
    - Convenient shelves
- Left Side
  - Storage
  - Adjustable shelves • Two doors