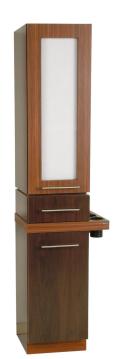

# ALTA A-TALL STYLING VANITY

SKU:6673-36

Add a touch of contemporary style to your salon with the Alta A-Tall Styling Vanity, which features an adjustable shelf behind a full door framed for added accent. A convenient drawer offers ample storage, and side tool panels keep hair dryers, curling irons and other tools at-hand.

## TECHNICAL INFORMATION

• Measures: 15"W x 16 1/4"D x 78 1/2"H