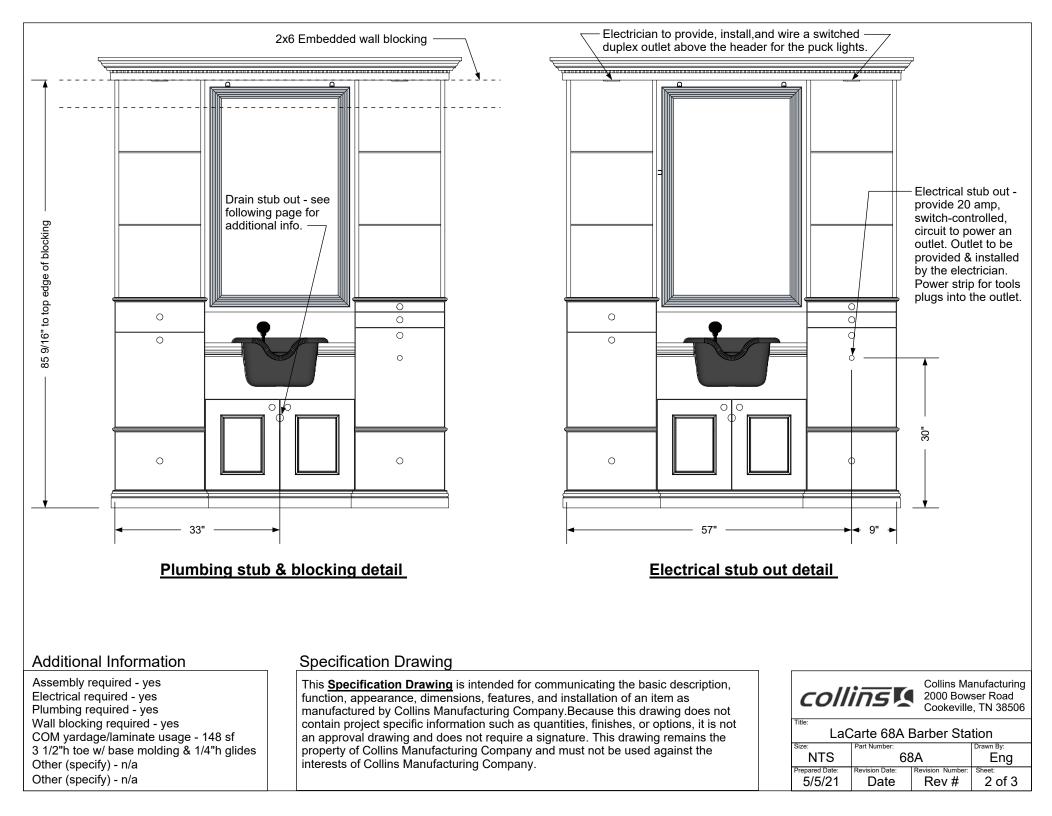

# Additional Information

Assembly required - yes Electrical required - yes Plumbing required - yes Wall blocking required - yes COM yardage/laminate usage - 148 sf 3 1/2"h toe w/ base molding & 1/4"h glides Other (specify) - n/a Other (specify) - n/a

# Specification Drawing

This <u>Specification Drawing</u> is intended for communicating the basic description, function, appearance, dimensions, features, and installation of an item as manufactured by Collins Manufacturing Company.Because this drawing does not contain project specific information such as quantities, finishes, or options, it is not an approval drawing and does not require a signature. This drawing remains the property of Collins Manufacturing Company and must not be used against the interests of Collins Manufacturing Company.