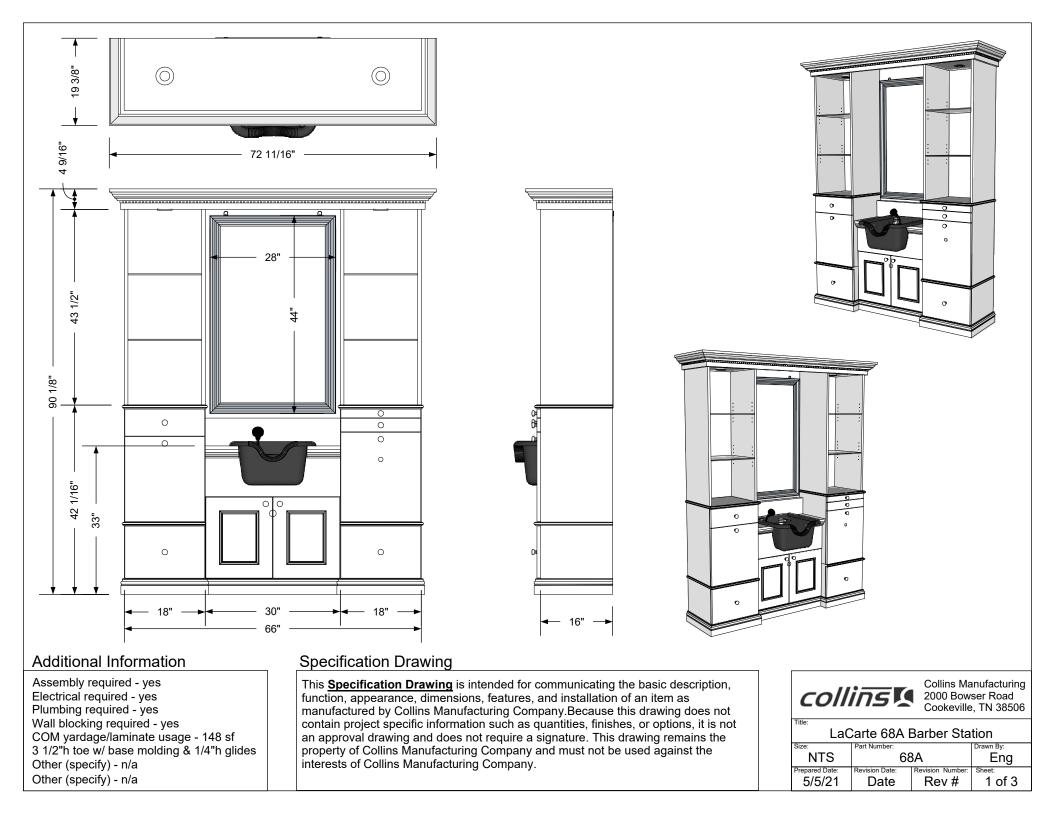

## TECHNICAL INFORMATION

- Measures: 72"W x 18"D x 90"H
- CB80 Porcelain Shampoo Bowl
- Fixtures
- Vacuum breaker
- Diverter spout
- Bradford framed mirror
- Crown, dentil, accent, and base molding

# Additional Information

Assembly required - yes Electrical required - yes Plumbing required - yes Wall blocking required - yes COM yardage/laminate usage - 148 sf 3 1/2"h toe w/ base molding & 1/4"h glides Other (specify) - n/a Other (specify) - n/a

# Specification Drawing

This <u>Specification Drawing</u> is intended for communicating the basic description, function, appearance, dimensions, features, and installation of an item as manufactured by Collins Manufacturing Company.Because this drawing does not contain project specific information such as quantities, finishes, or options, it is not an approval drawing and does not require a signature. This drawing remains the property of Collins Manufacturing Company and must not be used against the interests of Collins Manufacturing Company.