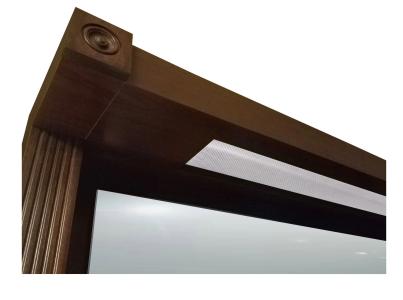

# QUINTON SOFFIT

SKU:6802-72

The Quinton Soffit combines architectural features with downward lighting and beautiful color-matched fluted molding and rosette details. This design is sure to add a custom look to your Quinton Barber Station.

#### TECHNICAL INFORMATION

- Measures overall 72"W x 21"D x 81"H
- Soffit measures 72"W x 14 1/8"D x 6"H
- T5 Fluores cent lighting
- · Light switch
- Wire-chase
- Installation panels
- 36" x 60" mirror
- Wired on-site by contractor