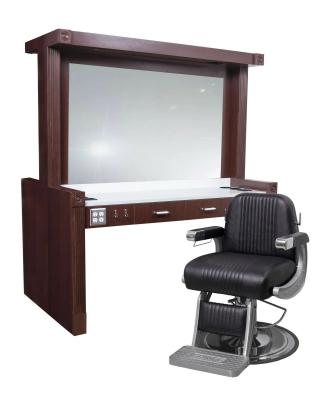

# QUINTON BACK-TO-BACK STATION

## SKU:6803-72

This modern back-to-back barber station brings a very clean and contemporary look. Made for two barbers, the sleek, simple lines are accented by beautiful details like molding and rosettes for a classic touch. This workstation is designed to maximize your space with ample room for supplies and equipment. Features include a large work surface, drawers for storage, electrical outlets, tool hooks and built-in tool holders. Includes two-sided Quinton soffit and two 60"x36" mirrors.

# **TECHNICAL INFORMATION**

- Measures 72"W x 42"D x 36"H x 39"H x 81"H
- Two-sided Quinton soffit
- Two 36" x 60" mirrors
- Inside wiring chase and switches
- Option: Laminated work-surface instead of Solid Surface work-surface