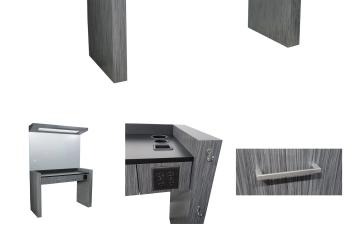

# BRIGGS BARBER STATION

SKU:6807-60

Style and function come together in the perfect station for your barber shop. The Briggs Station is sleek, contemporary and durable. It offers two storage drawers, quad electrical outlet, built-in tool holder, plus two clipper hooks, all within your reach.

Pictured with optional soffit w/lights ordered separately under part 6808-60.

\*Quad outlet wired by on-site contractor.

#### TECHNICAL INFORMATION

- Measures 60"W x 21"D x 75"H
- 2 Drawers
- Quad electrical outlet
- 2 Clipper hooks
- Clipper pocket
- Barbicide holder
- Blow dryer holder
- 36" x 60" Wall mounter mirror
- Pictured with optional soffit w/ lights ordered separately under part 6808-60