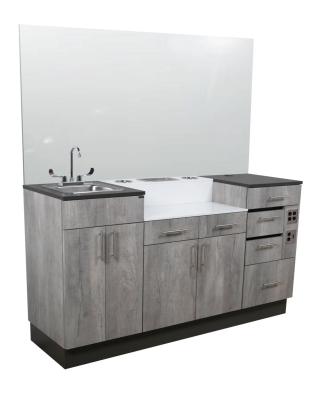

# LACARTE 68C BARBER STATION

# SKU:68C

Utilize your barber shop space to the fullest with this beautiful cabinet configuration. Made with our Modular Storage Barber pieces, this unit works great in any space.

With its smart design, the LaCarte 68C Barber Station has all the storage you need to be a professional. The extra shelving and drawer space is meant to store your tools of trade while the side unit features two UV sterilizer drawers and extra electrical outlets. This stylish barber station also comes with a hand sink for quick convenience.

# TECHNICAL INFORMATION

- Measures 72"W x 22"D x 39"H
- 36" x 72" mirror ordered separately