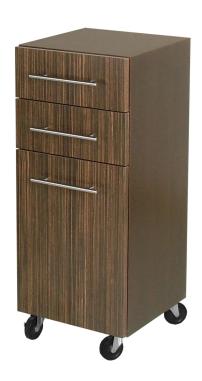

# SKU:607-15

Our Rio Portable Styling Assistant is designed to go where you go. This cabinet's laminate finish covers all four sides and provides extra storage for your styling essentials. It has lockable casters that allow you to secure it in place when you are not moving it to it's next appointment.

# TECHNICAL INFORMATION

- Measures: 15"W x 15"D x 36 1/2"H
- 2 Drawers
- Storage cabinet
- Heavy-duty locking casters