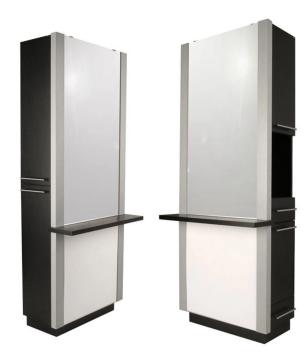

# ALTA FORMULA STYLING STATION

SKU:630-32

Sleek and modern, the Alta Formula Styling Station will add a touch of style to your salon. Featuring a full width ledge, storage on both sides and a plexiglas accent panel in front help make this unit a stand out. The abundance of laminate options for different areas, also make this unit customizable in a variety of ways.

# **TECHNICAL INFORMATION**

- Measures: 32"W x 16.5"D x 81"H
- Two drawers
- Fully-Equipped tip-out tool panel
- Accessible behind-the-mirror storage
- Includes 24"W x 48"H mirror, plexiglas accent, & ledge