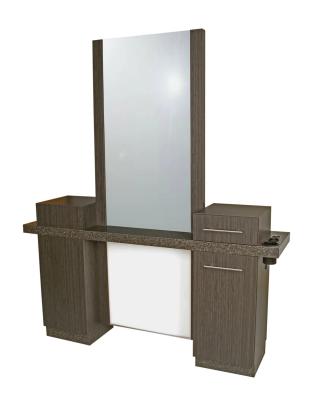

# ALTA STYLING ISLAND

SKU:632-70

Sleek and modern, the Alta Styling Island will add a touch of style to your salon. Made for two back-to-back stylists, and features storage, side tool panel and a plexiglas accent panel in front for each station. The abundance of laminate options for different areas, also make this unit customizable in a variety of ways.

# **TECHNICAL INFORMATION**

- Measures: 69 1/2"W x 16 1/4"D x 81"H
- Mirrors
- Ledges
- Plexiglas accents