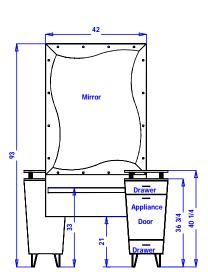

#### TECHNICAL INFORMATION

- Measures: 60"W x 37"D x 93"H
- Two tapered cabinets
- Custom back-to-back framed mirror
- Angled ledges
- Cast aluminum legs
- 2 Drawers
- Fully equipped tool panel

  - Power stripElevated work surface

#### SHIPPING INFORMATION

Item generally ships via Freight(Truck) service

- Weight: 320 lbs
- Dimensions: 84"L x 32"W x 50"H