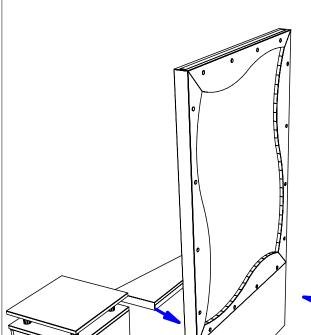

#### 1 Year:

 All remaining components, unless noted otherwise, are guaranteed for a period of one year from the date of purchase.

STEP 1. Remove drawers from interior cabinets (see diagram 8).

Attach each cabinet to mirror frame with (4) 1 1/2" hex head bolts through interior of cabinets into t-nuts in the mirror frame.

A spacer will be provided to set the mirror upon to attach

STEP 2. Mount each purse ledge to mirror frame with (3) 1 1/2" hex head bolts through ledge into t-nuts in the mirror frame.

Then mount ledge to cabinet using (2) 1 1/2" hex head bolts through ledge into threaded inserts in cabinet.