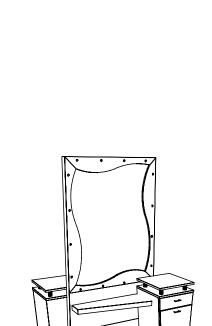

# MID-TOWN STYLING ISLAND

SKU:796-60

Our Mid-Town Styling Island is designed after some of NYC's most prominent skys crapers in that area of the city.

Made for two back-to-back stylists, the angled ledge and wave mirror add a very eye-catching element. With its sleek lines and Art Deco inspired désign, the Mid-Town Station is suitable for any salon or spa.

#### TECHNICAL INFORMATION

- Measures: 60"W x 37"D x 93"H
- Two tapered cabinets
- Custom back-to-back framed mirror
- Angled ledges
- Cast aluminum legs
- 2 Drawers
- Fully equipped tool panel

  - Power stripElevated work surface