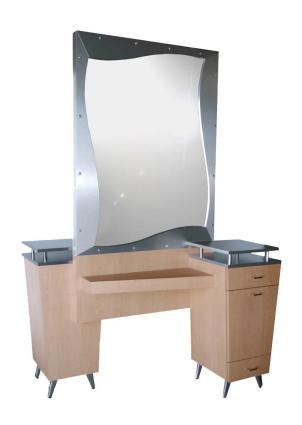

# MID-TOWN STYLING ISLAND

SKU:796-60

Our Mid-Town Styling Island is designed after some of NYC's most prominent skys crapers in that area of the city.

Made for two back-to-back stylists, the angled ledge and wave mirror add a very eye-catching element. With its sleek lines and Art Deco inspired désign, the Mid-Town Station is suitable for any salon or spa.

#### TECHNICAL INFORMATION

- Measures: 60"W x 37"D x 93"H
- Two tapered cabinets
- Custom back-to-back framed mirror
- Angled ledges
- Cast aluminum legs
- 2 Drawers
- Fully equipped tool panel

  - Power stripElevated work surface