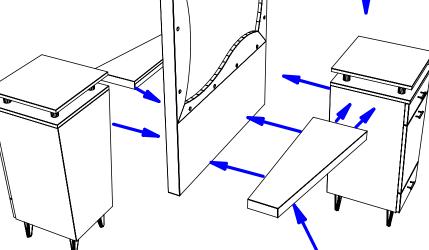

#### 1 Year:

 All remaining components, unless noted otherwise, are guaranteed for a period of one year from the date of purchase.

STEP 1. Remove drawers from interior cabinets (see diagram 8).

Attach each cabinet to mirror frame with (4) 1 1/2" hex head bolts through interior of cabinets into t-nuts in the mirror frame.

A spacer will be provided to set the mirror upon to attach

STEP 2. Mount each purse ledge to mirror frame with (3) 1 1/2" hex head bolts through ledge into t-nuts in the mirror frame.

Then mount ledge to cabinet using (2) 1 1/2" hex head bolts through ledge into threaded inserts in cabinet.

## **Installation Notes:**

- 1. All hardware needed for assembly is included.
- 2. Large items are preassembled at the factory to ensure proper alignment. Items are then disassembled into managable sections for shipping purposes and ease of reassembly.
- 3. Shipping cleats need to be removed before installation. These cleats are installed to prevent damage.