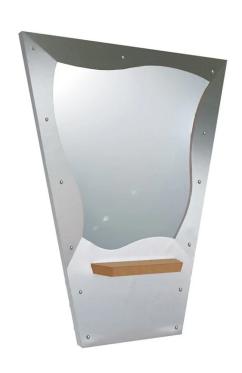

# VANELLE FRAMED MIRROR

## SKU:861-40

The Vanelle Framed Mirror is a unique contemporary piece with a dramatic design that is sure to be the focus of attention at your salon.

## **TECHNICAL INFORMATION**

- Measures: 40"W x 8"D x 53"H
- Brushed stainless metallic laminate