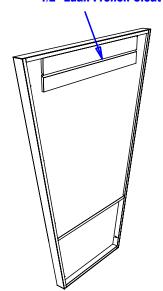

#### 1/2" Luan French Cleat

French cleat should be attached to the wall by screwing through the cleat into wall stud or blocking using the fasteners provided. The cleat should be level and at the indicated height.

69 3/4" Above Floor (May Be Slightly Higher Or Lower To Meet Customer Preference.)