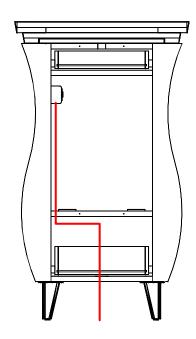

All electrical connections are to be made by a qualified electrician in accordance with all national, state, and local electrical codes.

This item includes a six outlet power strip with a 4' cord. The outlet strip is rated at 15 amps. The electrician is responsible for providing and mounting an outlet inside the cabinet for the power strip to plug into. The electrician is also responsible for cutting an appropriate entry point for getting power into the cabinet.

**Provided Wire Path** 