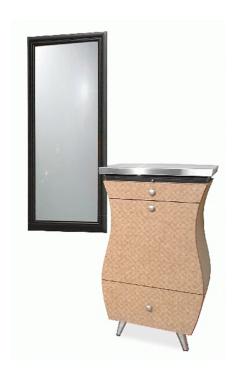

# RAGGIO STYLING VANITY

SKU:864-24

From the Italian word meaning "Ray of Light", this beautiful Raggio Styling Vanity will add glimmer and inspiration to any salon. The stainless steel top combined with the gorgeous curves allow this piece to be both feminine and bold, just like your style.

Mirror purchased separately.

#### TECHNICAL INFORMATION

- Measures: 25"W x 19"D x 42"H
- Free standing
- Finished on all sides
- Pull-out breadboard
- 2 Utility drawers
- Tilt-out tool panel
  - Power strip
  - Blow dryer

  - 1" Curling iron2" Curling iron
  - Flat iron

  - Clippers
- Stainless steel work surface
- 4 Cast aluminum legs