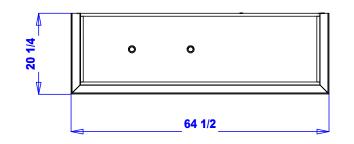

#### TECHNICAL INFORMATION

- Measures: 64"W x 20"D x 90"H
- Canopy w/ lights
- Upper storage cabinet w/ 270 degree hinges
- Pull-out breadboard
- Shear and brush drawer
- Deep utility drawer
- Tip-out tool panel
  - Tool Holder
  - Six-outlet power strip
- Crown molding, base molding, Island Stations accent molding, & mirror as pictured