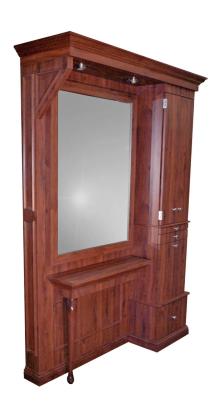

# BRADFORD DELUXE TOWER STYLING STATION

SKU:877-64

With the Bradford Deluxe Tower Styling Station you can design the perfect space. Create a classic and stylish accent in your salon with crown molding details that enrich the space by forming an eye-catching transition between the walls and ceiling. The Wainscoting and Queen Anne leg are additional details that make this piece a stand out. This traditional style can fit into any decor with just the change of the laminate color.

#### TECHNICAL INFORMATION

- Measures: 64"W x 20"D x 90"H
- Canopy w/ lights
- Upper storage cabinet w/ 270 degree hinges
- Pull-out breadboard
- Shear and brush drawer
- Deep utility drawer
- Tip-out tool panel
  - Tool Holder
  - Six-outlet power strip
- Crown molding, base molding, Island Stations accent molding, & mirror as pictured