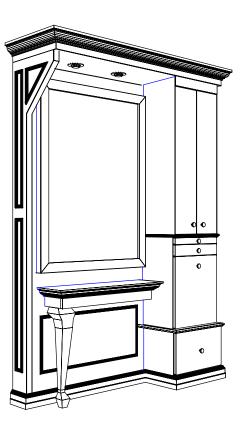

# BRADFORD DELUXE TOWER STYLING STATION

SKU:877-64

With the Bradford Deluxe Tower Styling Station you can design the perfect space. Create a classic and stylish accent in your salon with crown molding details that enrich the space by forming an eye-catching transition between the walls and ceiling. The Wainscoting and Queen Anne leg are additional details that make this piece a stand out. This traditional style can fit into any decor with just the change of the laminate color.

#### TECHNICAL INFORMATION

- Measures: 64"W x 20"D x 90"H
- Canopy w/ lights
- Upper storage cabinet w/ 270 degree hinges
- Pull-out breadboard
- Shear and brush drawer
- Deep utility drawer
- Tip-out tool panel
  - Tool Holder
  - Six-outlet power strip
- Crown molding, base molding, Island Stations accent molding, & mirror as pictured