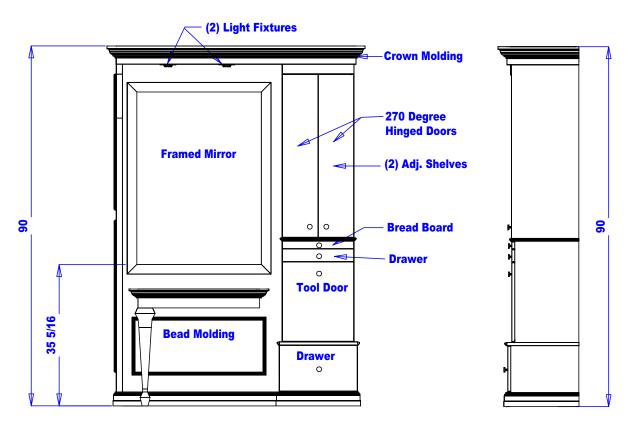

#### TECHNICAL INFORMATION

- Measures: 64"W x 20"D x 90"H
- Canopy w/ lights
- Upper storage cabinet w/ 270 degree hinges
- Pull-out breadboard
- Shear and brush drawer
- Deep utility drawer
- Tip-out tool panel
  - Tool Holder
  - Six-outlet power strip
- Crown molding, base molding, Island Stations accent molding, & mirror as pictured