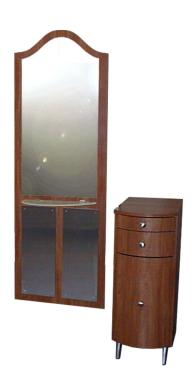

# CAMBRIDGE STYLING VANITY

### SKU:901-15

Our Cambridge Styling Vanity combines vintage style with a modern flair. The rounded details are accented perfectly by sleek, aluminum legs to give this piece a timeless look.

Pictured with optional <u>903-36</u> Cambridge mirror panel and optional <u>903-24</u> Cambridge radius frosted glass ledge.

## TECHNICAL INFORMATION

- Measures: 15"W x 20"D x 39"H
- Two utility drawers
- Large tool drawer
- Power strip
- Aluminum legs
- Order Mirror & glass ledge separately