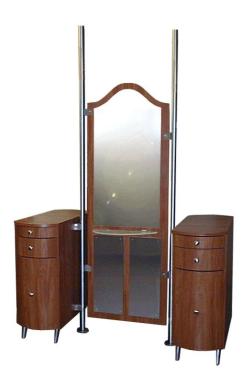

# CAMBRIDGE STYLING ISLAND

## SKU:902-64

Our Cambridge Styling Island combines vintage style with a modern flair. The rounded details are accented perfectly by sleek, aluminum legs to give this piece a timeless look.

Made for two stylists, the Cambridge Island features dual cabinets & interchangeable tool panels, which permits each stylist to work either right or left handed.

## TECHNICAL INFORMATION

- Measures: 64"W x 36"D x 39"H
- 2 Stainless steel columns
- Mirror frame
- Mirror
- · Glass ledge
- 4 Utility drawers
- 1 deep drawer
- Tool drawer