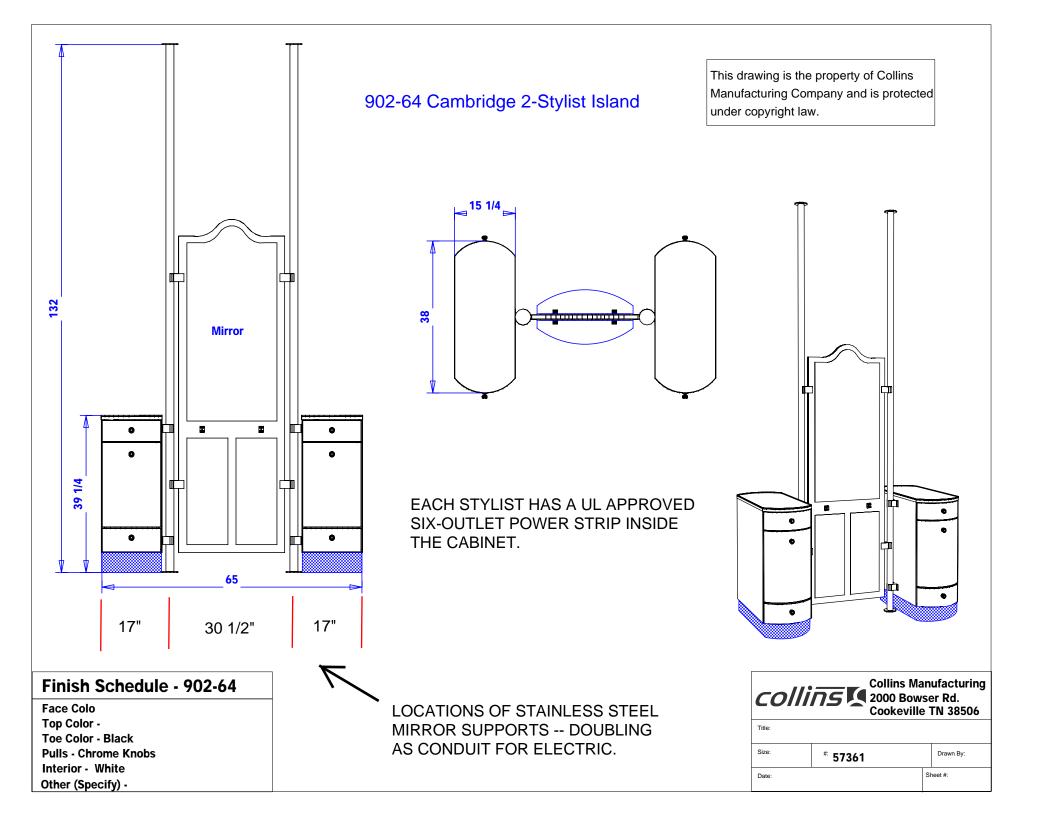

# CAMBRIDGE STYLING ISLAND

## SKU:902-64

Our Cambridge Styling Island combines vintage style with a modern flair. The rounded details are accented perfectly by sleek, aluminum legs to give this piece a timeless look.

Made for two stylists, the Cambridge Island features dual cabinets & interchangeable tool panels, which permits each stylist to work either right or left handed.

## TECHNICAL INFORMATION

- Measures: 64"W x 36"D x 39"H
- 2 Stainless steel columns
- Mirror frame
- Mirror
- · Glass ledge
- 4 Utility drawers
- 1 deep drawer
- Tool drawer