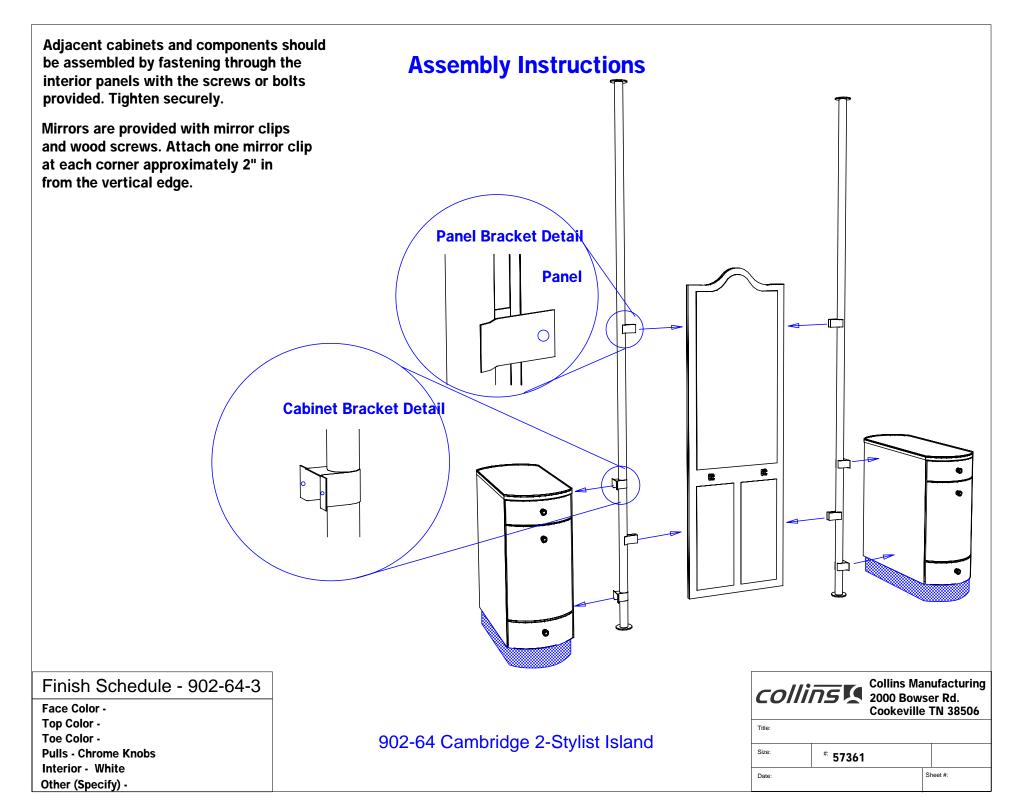

# CAMBRIDGE STYLING ISLAND

## SKU:902-64

Our Cambridge Styling Island combines vintage style with a modern flair. The rounded details are accented perfectly by sleek, aluminum legs to give this piece a timeless look.

Made for two stylists, the Cambridge Island features dual cabinets & interchangeable tool panels, which permits each stylist to work either right or left handed.