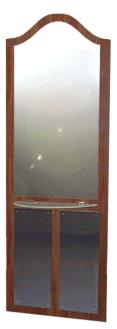

# CAMBRIDGE MIRROR PANEL

SKU:903-26

This beautiful Cambridge Mirror Panel combines vintage style with a modern flair. The rounded details are accented perfectly by sleek, stainless steel accent panels, giving this piece a timeless look.

# TECHNICAL INFORMATION

- Measures: 26"W x 80"H
- Wall mounted mirror panel
- Custom mirror
- Stainless steel accent panel
- French cleat