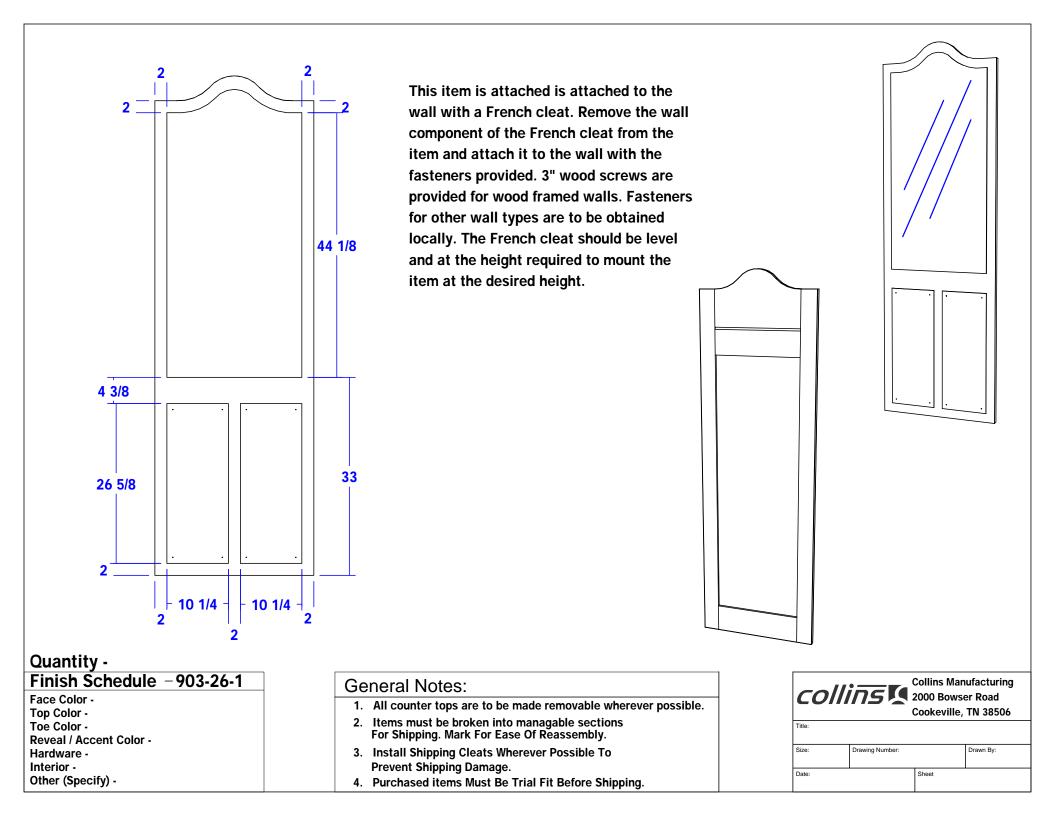

# CAMBRIDGE MIRROR PANEL

SKU:903-26

This beautiful Cambridge Mirror Panel combines vintage style with a modern flair. The rounded details are accented perfectly by sleek, stainless steel accent panels, giving this piece a timeless look.

# TECHNICAL INFORMATION

- Measures: 26"W x 80"H
- Wall mounted mirror panel
- Custom mirror
- Stainless steel accent panel
- French cleat