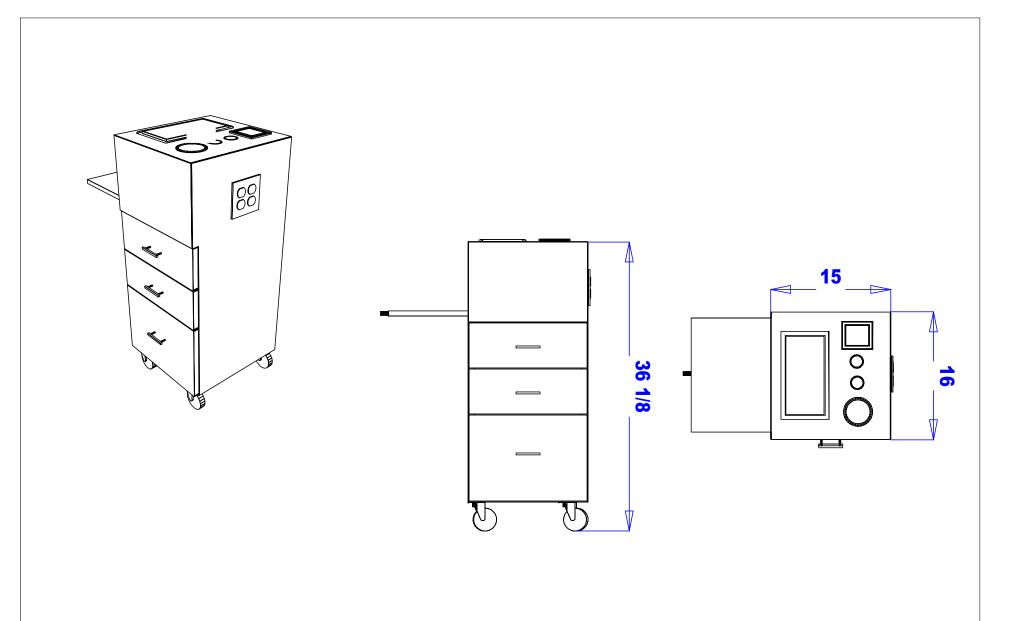

SKU:935-15

For the truest of stylists and beauty experts, this stylish Amati BC Portable Styling Station offers one of the most complete packages for a variety of tasks.

With everything from extra top tool holders to a breadboard work space, this station is perfect to create beautiful-looking hair in any situation, anywhere you need it.

### TECHNICAL INFORMATION

- Measures: 15"W x 15"D x 37"H
- 2 Drawers
- Storage cabinet
- Pull-out breadboard
- Recessed molding bottle well
- Appliance holder
  - Blow dryer
  - Flat iroń

  - 1" Curling iron2" Curling iron
  - o Clippers
- Utility hook
- Quad outlet
- Industrial casters