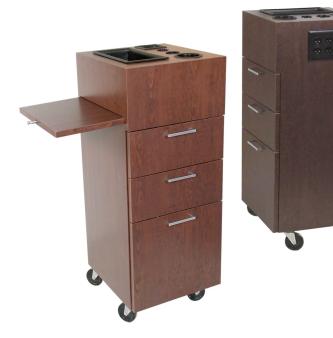

# AMATI BC PORTABLE STATION

SKU:935-15

For the truest of stylists and beauty experts, this stylish Amati BC Portable Styling Station offers one of the most complete packages for a variety of tasks.

With everything from extra top tool holders to a breadboard work space, this station is perfect to create beautiful-looking hair in any situation, anywhere you need it.

## TECHNICAL INFORMATION

- Measures: 15"W x 15"D x 37"H ٠
- 2 Drawers
- Storage cabinet
- Pull-out breadboard
- Recessed molding bottle well
- Appliance holder
  - Blow dryer
  - Flat iron
  - 1" Curling iron 2" Curling iron
- Clippers
- Utility hook Quad outlet ٠
- Industrial casters •