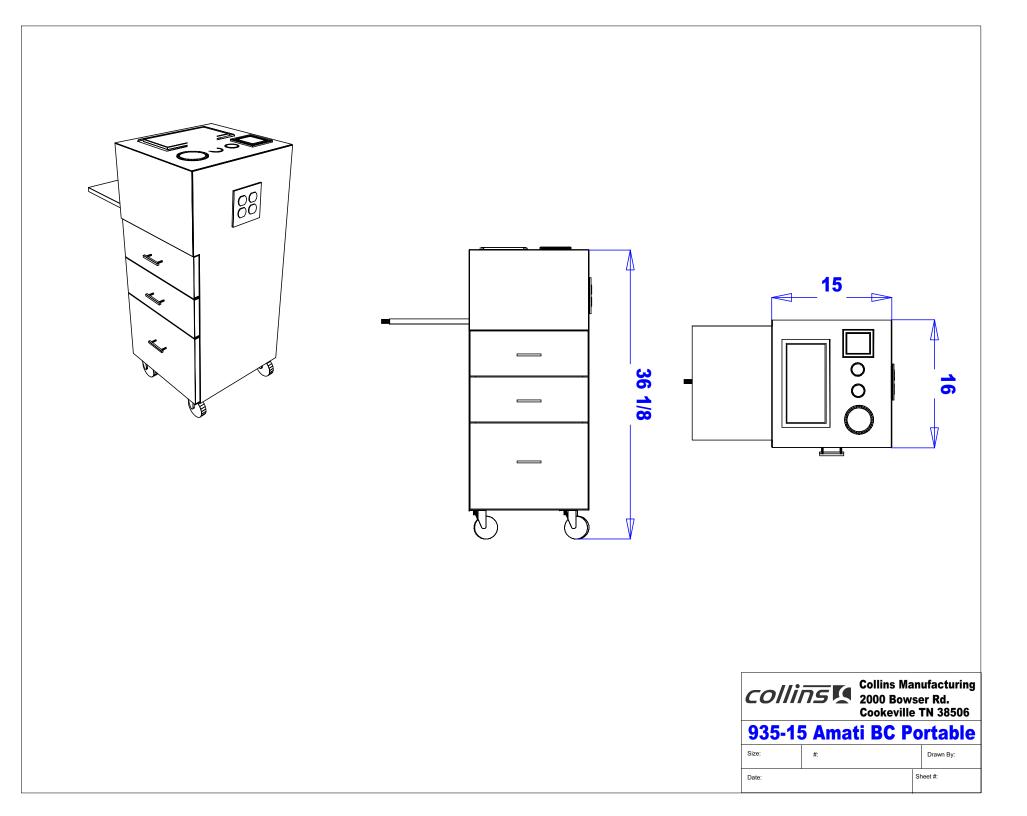

## TECHNICAL INFORMATION

- Measures: 15"W x 15"D x 37"H ٠
- 2 Drawers
- Storage cabinet
- Pull-out breadboard
- Recessed molding bottle well
- Appliance holder
  - Blow dryer
  - Flat iron
  - 1" Curling iron 2" Curling iron
- Clippers
- Utility hook Quad outlet ٠
- Industrial casters •

### SHIPPING INFORMATION

Item generally ships via Freight(Truck) service

- Weight: 115 lbs
- Dimensions: 30"L x 32"W x 48"H