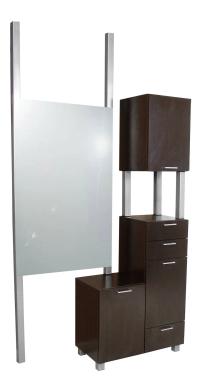

### SKU:940-48

The Amti Bi-Level Styling Vanity with retail is an eye-catching way to enhance your salon or spa. The bi-level look features a beautiful upper storage cabinet, supported by only 3 steel legs, not taking away from your working space. The high-style mirror on steel legs with draw attention to any salon space.

## TECHNICAL INFORMATION

- Measures: 48"W x 15"D x 80"H
- Amati steel legs .
- 3 Drawers
- Fully equipped tool panel w/ power strip
- ٠
- Upper storage cabinet w/ shelf Lower storage cabinet w/ shelf Amati mirror assembly w/ 30" x 48" mirror