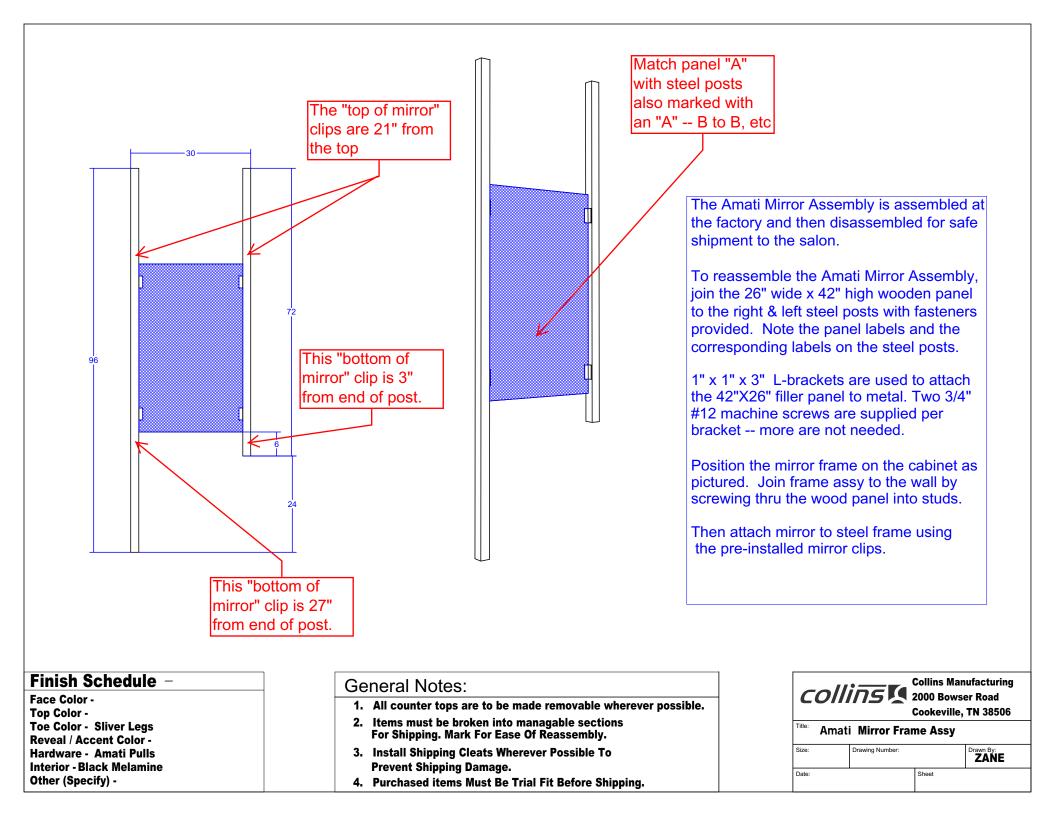

## TECHNICAL INFORMATION

- Measures: 48"W x 15"D x 80"H
- Amati steel legs .
- 3 Drawers
- Fully equipped tool panel w/ power strip
- ٠
- Upper storage cabinet w/ shelf Lower storage cabinet w/ shelf Amati mirror assembly w/ 30" x 48" mirror