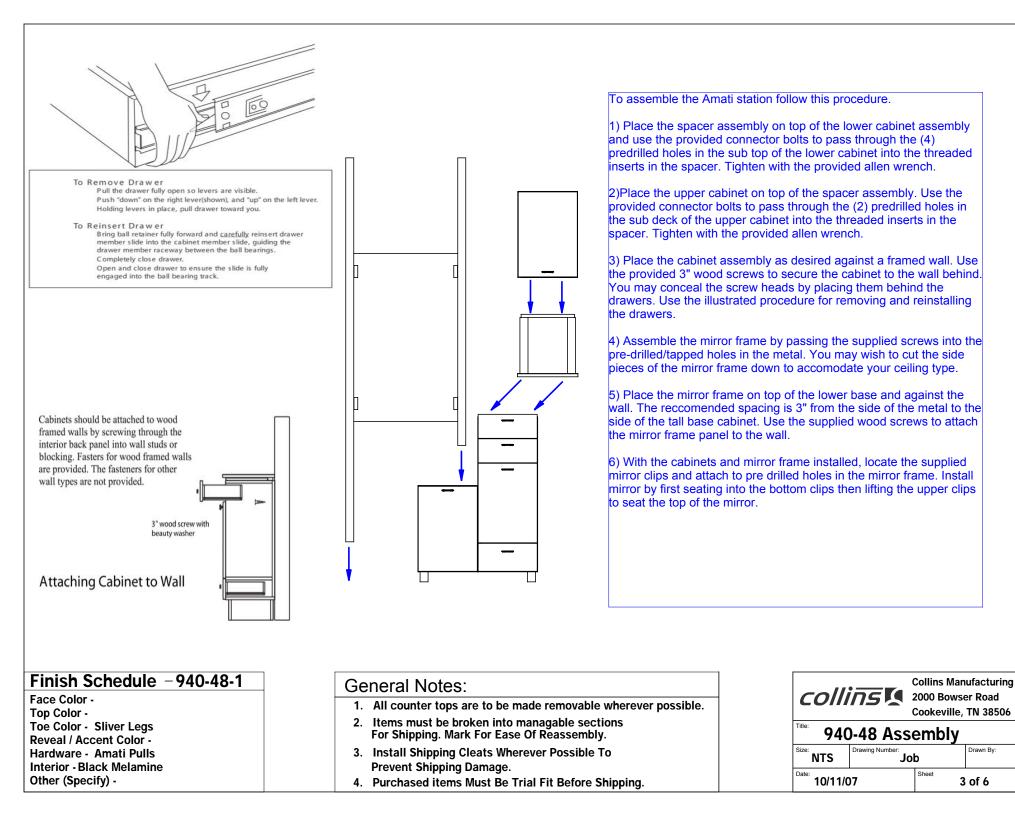

## TECHNICAL INFORMATION

- Measures: 48"W x 15"D x 80"H
- Amati steel legs .
- 3 Drawers
- Fully equipped tool panel w/ power strip
- ٠
- Upper storage cabinet w/ shelf Lower storage cabinet w/ shelf Amati mirror assembly w/ 30" x 48" mirror