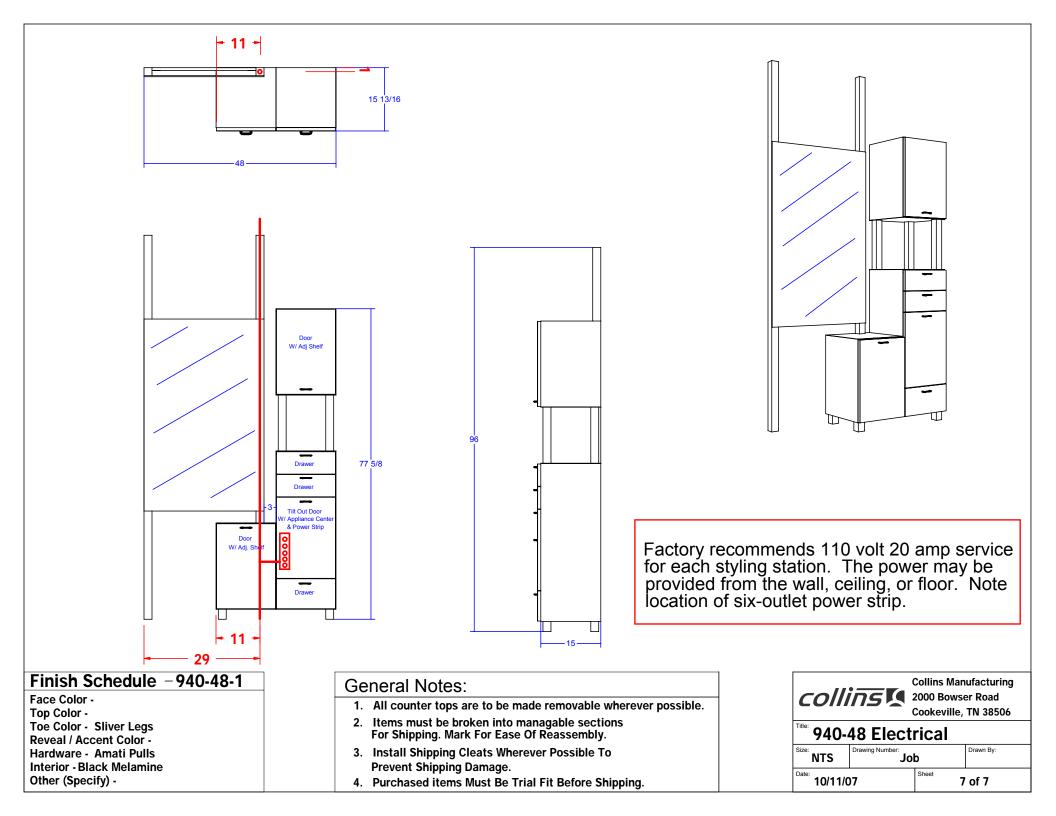

## TECHNICAL INFORMATION

- Measures: 48"W x 15"D x 80"H
- Amati steel legs .
- 3 Drawers
- Fully equipped tool panel w/ power strip
- ٠
- Upper storage cabinet w/ shelf Lower storage cabinet w/ shelf Amati mirror assembly w/ 30" x 48" mirror