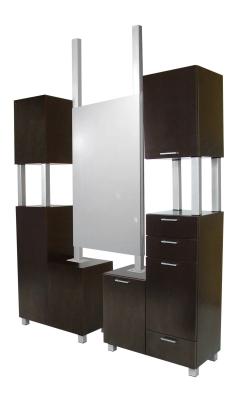

# AMATI TALL STYLING ISLAND

#### SKU:941-66

With a contemporary industrial feel and Amati steel accents and supports, the stunning Amati Tall Styling Island is the perfect addition to your salon. Designed with two stylists in mind and a wide variety of storage options, this eye catching island is certain to set you apart from the rest.

### TECHNICAL INFORMATION

- Measures: 66"W x 15"D x 80"H
- 3 Drawer
- Upper storage cabinet w/ shelf
  Lower storage cabinet w/ shelf
- Fully equipped tip-out tool panel Power strip
- 30" x 48" Mirror