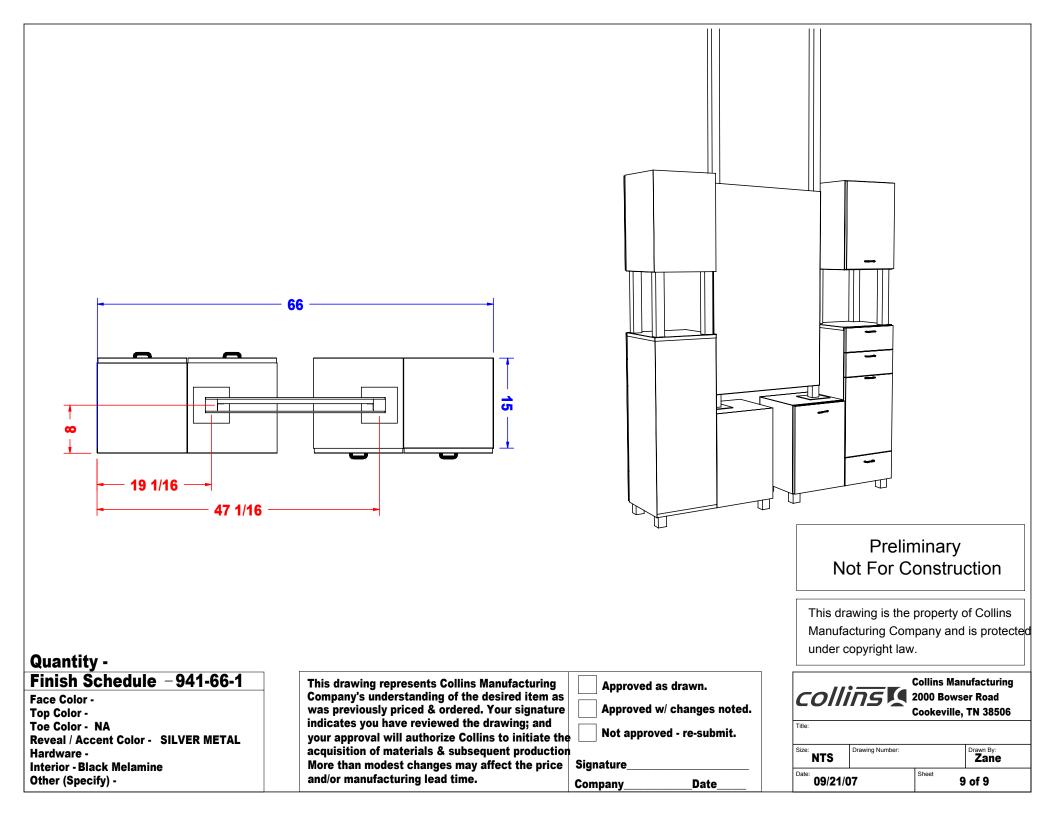

### TECHNICAL INFORMATION

- Measures: 66"W x 15"D x 80"H
- 3 Drawer
- Upper storage cabinet w/ shelf
  Lower storage cabinet w/ shelf
- Fully equipped tip-out tool panel Power strip
- 30" x 48" Mirror

## Finish Schedule - 940-48-1

Face Color -Top Color -

Toe Color - Sliver Legs Reveal / Accent Color -Hardware - Amati Pulls Interior - Black Melamine Other (Specify) -