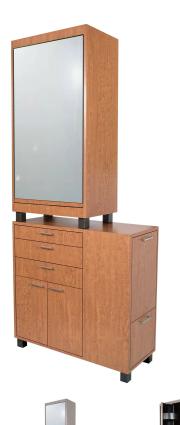

## AMATI 360 STYLING STATION

SKU:942-36

The Amati 360 Styling Station has a rotating mirror with hidden storage and is perfect for keeping your area tidy and having everything you need at your fingertips. With clean lines and smart design, this rotating vanity is purely practical.

### TECHNICAL INFORMATION

- Measures: 36"W x 15"D x 84"H
- Rotating mirror assembly
- Three easy access shelves behind mirror
- 22" Pullout breadboard
- Three storage drawers
- Fully equipped tip-out tool panel w/ power strip