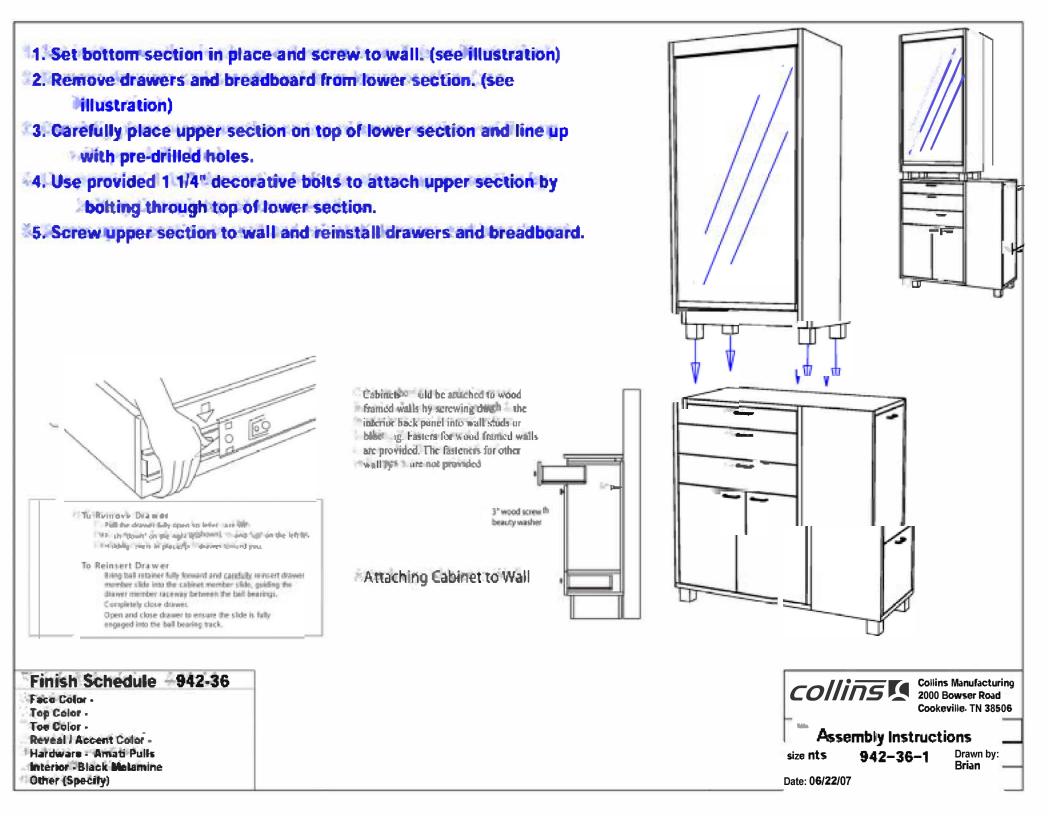

### TECHNICAL INFORMATION

- Measures: 36"W x 15"D x 84"H
- Rotating mirror assembly
- Three easy access shelves behind mirror
- 22" Pullout breadboard
- Three storage drawers
- Fully equipped tip-out tool panel w/ power strip