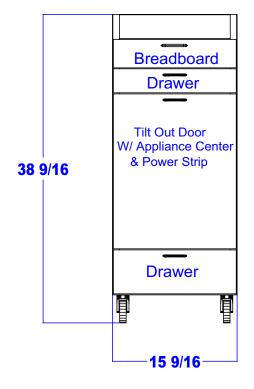

### TECHNICAL INFORMATION

- Measures: 15 1/2"W x 15"D x 35"H x 38"H
- Industrial casters
- Pull-out breadboard
- Two drawers
- Tilt-out tool panel
  - Six-outlet power strip
  - Blow dryers
  - Flat iron

  - 1" Curling iron2" Curling iron
  - Clippers