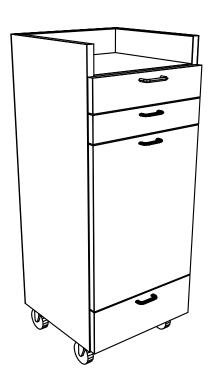

# ENOVA CE PORTABLE STYLING STATION

#### SKU:959-15

Create the ideal space for your creative needs with this Enova CE Portable Styling Station. With its modern design and smooth lines, it is a beautiful addition to any salon.

With extra drawer storage and ample space on the top, this piece gives you lots of options for storing styling tools. The top is surrounded on three sides to keep your most-used items in place and not falling off the top.

### TECHNICAL INFORMATION

- Measures: 15 1/2"W x 15"D x 35"H x 38"H
- Industrial casters
- Pull-out breadboard
- Two drawers
- Tilt-out tool panel
  - Six-outlet power strip
  - Blow dryers
  - Flat iron