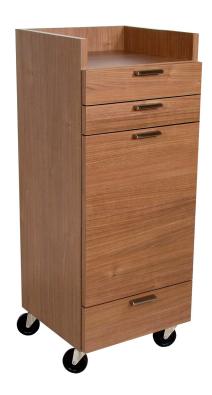

# ENOVA CE PORTABLE STYLING STATION

#### SKU:959-15

Create the ideal space for your creative needs with this Enova CE Portable Styling Station. With its modern design and smooth lines, it is a beautiful addition to any salon.

With extra drawer storage and ample space on the top, this piece gives you lots of options for storing styling tools. The top is surrounded on three sides to keep your most-used items in place and not falling off the top.

### TECHNICAL INFORMATION

- Measures: 15 1/2"W x 15"D x 35"H x 38"H
- Industrial casters
- Pull-out breadboard
- Two drawers
- Tilt-out tool panel
  - Six-outlet power strip
  - Blow dryers
  - Flat iron