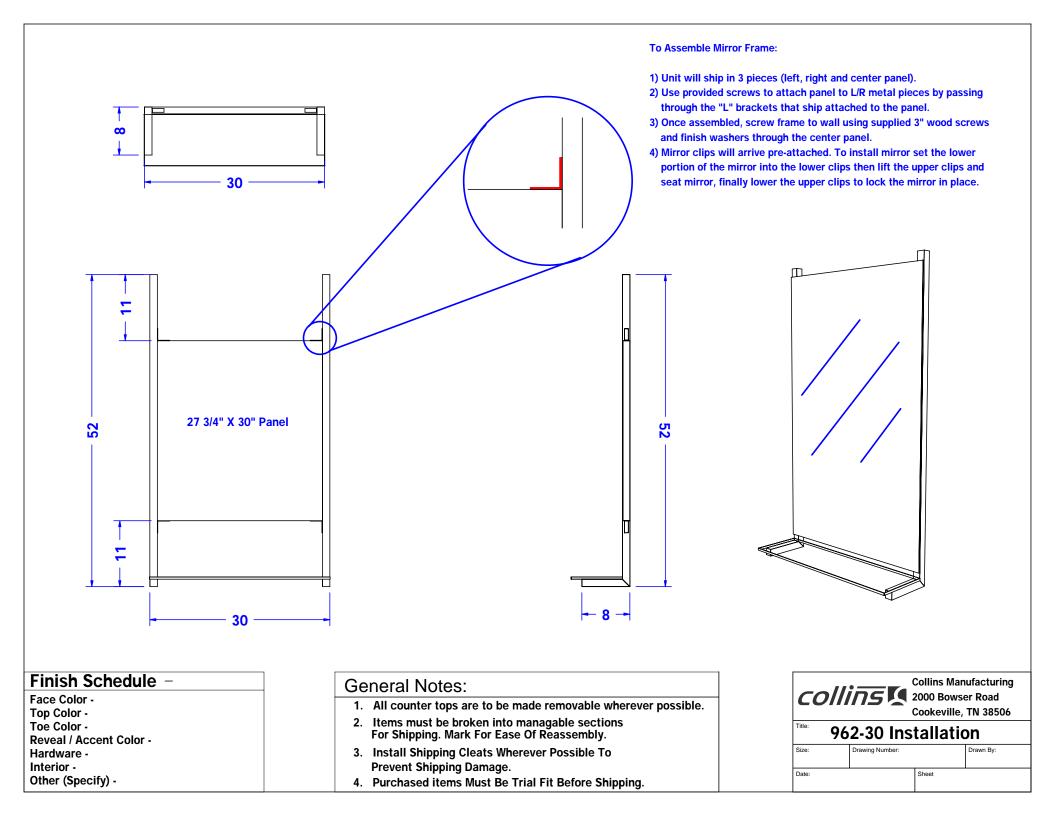

Pictured with the Enova AR Mirror assembly #962-30, ordered separately.

## General Notes:

- 1. All counter tops are to be made removable wherever possible.
- 2. Items must be broken into managable sections For Shipping. Mark For Ease Of Reassembly.
- 3. Install Shipping Cleats Wherever Possible To Prevent Shipping Damage.
- 4. Purchased items Must Be Trial Fit Before Shipping.