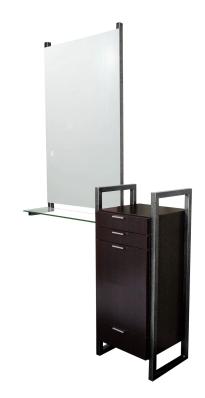

# ENOVA AR STYLING VANITY

SKU:963-18

From the Enova collection, this modern Styling Vanity includes all your favorite features you need for styling. The vanity showcases two beautiful steel sides that help keep items from falling from the surface work space and also extend to the floor for a dramatic look.

Pictured with the Enova AR Mirror assembly #962-30, ordered separately.

## TECHNICAL INFORMATION

- Measures: 18"W x 15"D x 42"H
- Two rectangular-steel sides
- Pull-out breadboard
- Two drawers
- Fully-equipped tilt-out tool panel w/ six-outlet power strip
- Pictured 962-30 Enova AR Mirror assembly, ordered separately