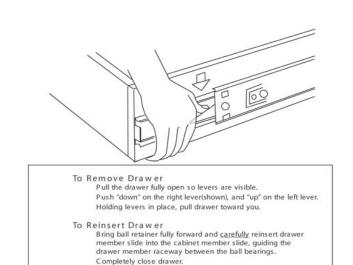

3 Years:

• BKB Electric Base

1 year:

• All remaining components, unless otherwise noted

Open and close drawer to ensure the slide is fully

engaged into the ball bearing track.

# THIS UNIT SHIPS FULLY ASSEMBLED

For safe operation, please use the included 3" wood screws to attach the cabinet to a framed wall. To conceal the screw heads you may place the screws behind the breadboard / drawers. See the illustration in the upper left corner for proper removal/reinsertion procedure for the drawer slides.