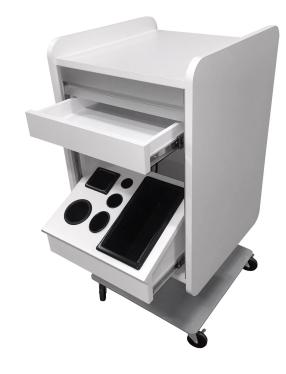

#### SKU:6606-20

The Kurve Portable Pedestal Styling Station is a versatile and space-efficient storage solution for your salon. The push-up sliding tambour door and steel base give this station a modern upscale style with the classic function you know and love. Its sturdy construction stands up to daily use, while its industrial casters make it easy to move around your salon.

## TECHNICAL INFORMATION

- Measures: 20"W x 21"D x 39"H x 41"H
- Large work surface
- Large shear & brush drawer
- Fully equipped pull-out tool panel
- Six-outlet power-strip
- Fabricated steel base w/ silver powder-coated finish