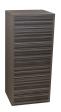

## SKU:6622-18

The Edge Styling Vanity features a sleek look that is finished on all sides and is ideal for any space. The seamless push-to-open drawers and tip out tool panel add to the minimalist design, making this piece a must have for your salon.

#### TECHNICAL INFORMATION

- Measures: 18"W x 15"D x 40"H
- Two push-to-open drawers
- Fully equipped tip-out tool panel
- Power strip