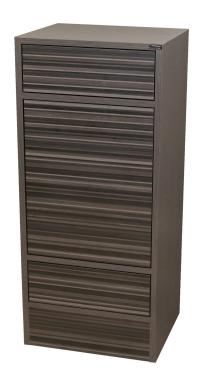

## SKU:6622-18

The Edge Styling Vanity features a sleek look that is finished on all sides and is ideal for any space. The seamless push-to-open drawers and tip out tool panel add to the minimalist design, making this piece a must have for your salon.

#### TECHNICAL INFORMATION

- Measures: 18"W x 15"D x 40"H
- Two push-to-open drawers
- Fully equipped tip-out tool panel
- Power strip