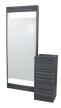

# EDGE STYLING VANITY

## SKU:6622-18

The Edge Styling Vanity features a sleek look that is finished on all sides and is ideal for any space. The seamless push-to-open drawers and tip out tool panel add to the minimalist design, making this piece a must have for your salon.

Mirror purchased separately.

#### TECHNICAL INFORMATION

- Measures: 18"W x 15"D x 40"H
- Two push-to-open drawers
- Fully equipped tip-out tool panel
- Power strip