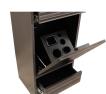

## SKU:6622-18

The Edge Styling Vanity features a sleek look that is finished on all sides and is ideal for any space. The seamless push-to-open drawers and tip out tool panel add to the minimalist design, making this piece a must have for your salon.

#### TECHNICAL INFORMATION

- Measures: 18"W x 15"D x 40"H
- Two push-to-open drawers
- Fully equipped tip-out tool panel
- Power strip