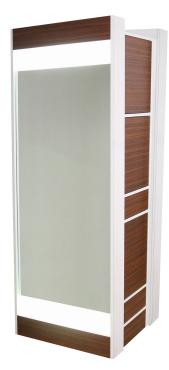

COLINS C EDGE FORMULA STYLING ISLAND

SKU:6625-32

Our sleek Back-to-Back Edge Formula Styling Island is made for two stylists and is the perfect complement to any style. It also features lighted edges that add a beautiful glow to your space. The no-see storage compartments are effortless to access with the push-to-open doors, providing ample space for all your styling tools and products.

# TECHNICAL INFORMATION

- Measures: 32"W x 25" D x 82"H
- 2 Push-to-open drawers
- Fully-equipped tip-out tool panel
- Power strip
  Upper storage cabinet w/ doors