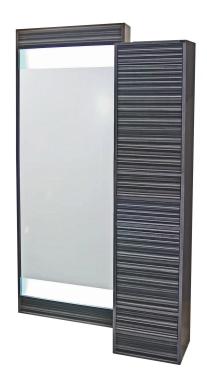

## SKU:6630-18

The Edge Styling Tower features a sleek look that is finished on all sides and is ideal for any space. The seamless push-to-open drawers and tip out tool panel add to the minimalist design with lots of storage, making this piece a must have for your salon.

Mirror purchased separately.

#### TECHNICAL INFORMATION

- Measures: 18"W x 16"D x 80"H
- Two push-to-open drawers
- Fully-equipped tip-out tool panelUpper storage w/ adjustable shelves
- Push-to-open doors \*6621-32 Edge Full-Length Framed Back-Lit Mirror is ordered separately.