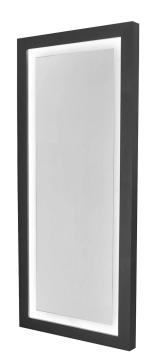

# ZADA LED-LIT MIRROR

#### SKU:6641-32

The Zada wall-mounted full length mirror with a frosted-border and LED lights.

\*Price reflects standard laminate choices. Metal laminate version pictured is special order.

### TECHNICAL INFORMATION

- Measures: 32"W x 3"D x 72"H
- LED lights
- Frosted boarder
- Designed for installation 8" above finished floor
- · Light switch by salon