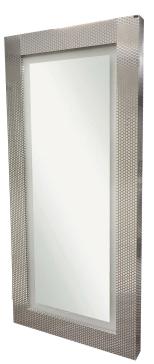

# ZADA XW MIRROR W/ DIRECT I FD I IGHTING

SKU:6641-36

Zada Wall-Mounted Framed Mirror with frosted-border & indirect LED lights.

\*Price reflects standard laminate choices. Metal laminate version pictured is special order.

## TECHNICAL INFORMATION

- Measures: 36"W x 3"D x 76"H
- Same as 6641-32 except 2" wider facia of frame
  Optional-30 "W x 8"D x 3/8" tempered glass ledge