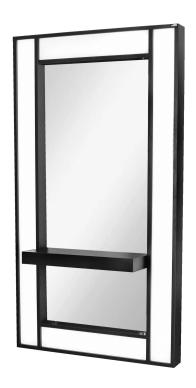

# LOX MIRROR

## SKU:6671-36

Make a bold statement with this beautiful wall-mounted Lox Mirror. The LED backlit lights will provide ample light for your entire space and the contrast between the laminate color and the lights will provide a beautiful look.

## TECHNICAL INFORMATION

- Measures: 36"W x 4"D x 66"H
- LED lights
- 24" x 54" mirror
  24" wide ledge
- · Light switch