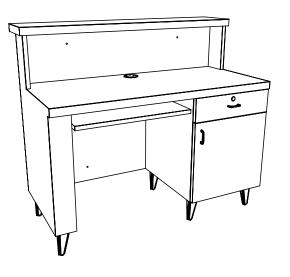

# MID-TOWN RECEPTION DESK

SKU:578-48

The Mid-Town Reception Desk is designed after some of NYC's most prominent skyscrapers in that area of the city.

With its sleek lines and Art Deco inspired front overlay, this reception desk is **Great** any salon or spa.

## **TECHNICAL INFORMATION**

- Measures: 48"W x 24"D x 42"H
- Cast aluminum legs
- Tapered geometric overlay
- Drawer
- Storage cabinet
- Keyboard tray