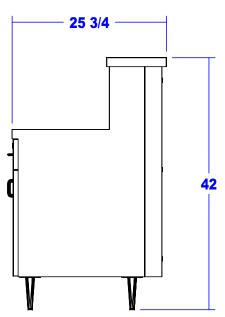

## **TECHNICAL INFORMATION**

- Measures: 48"W x 24"D x 42"H
- Cast aluminum legs
- Tapered geometric overlay
- Drawer
- Storage cabinet
- Keyboard tray