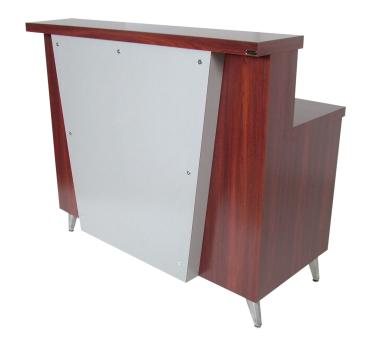

# MID-TOWN RECEPTION DESK

SKU:578-48

The Mid-Town Reception Desk is designed after some of NYC's most prominent skyscrapers in that area of the city.

With its sleek lines and Art Deco inspired front overlay, this reception desk is **Great** any salon or spa.

## **TECHNICAL INFORMATION**

- Measures: 48"W x 24"D x 42"H
- Cast aluminum legs
- Tapered geometric overlay
- Drawer
- Storage cabinet
- Keyboard tray