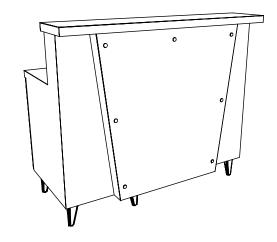

# MID-TOWN RECEPTION DESK

SKU:578-48

The Mid-Town Reception Desk is designed after some of NYC's most prominent skyscrapers in that area of the city.

With its sleek lines and Art Deco inspired front overlay, this reception desk is **Great** any salon or spa.

## **TECHNICAL INFORMATION**

- Measures: 48"W x 24"D x 42"H
- Cast aluminum legs
- Tapered geometric overlay
- Drawer
- Storage cabinet
- Keyboard tray