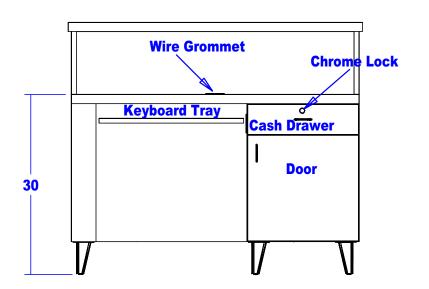

## **TECHNICAL INFORMATION**

- Measures: 48"W x 24"D x 42"H
- Cast aluminum legs
- Tapered geometric overlay
- Drawer
- Storage cabinet
- Keyboard tray