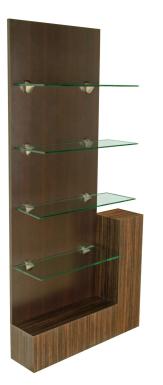

# **COLLING**

SKU:603-32

Embrace the contemporary design of this Rio Retail Display unit with laminated back featuring four floating tempered glass shelves and a sturdy base. The base adds a design element that can also be accented with the same or a different laminate finish.

# TECHNICAL INFORMATION

- Measures: 32"W x 8"D x 74"H
- 6" Toe-kick
- Four 3/8" tempered glass shelves
- Can also order for wall-mounting without toe-kick