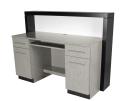

# ALTA RECEPTION DESK

SKU:602-60-1

The Alta Reception Desk is a contemporary design with sleek geometric lines and a bold front panel.

This reception desk has a high front that keeps your computer screen and paperwork hidden and also doubles as a customer ledge. The **additional** features of two storage cabinets, two drawers and a keyboard tray make it the perfect addition for any salon or spa.

#### TECHNICAL INFORMATION

- Measures: 60"W x 25"D x 44"H
- Geometric-offset customer ledge
- Keyboard tray
- Computer shelf
- 2 Drawers
- 2 Storage cabinets
- Can be ordered with one, two, or three standard laminates at added cost