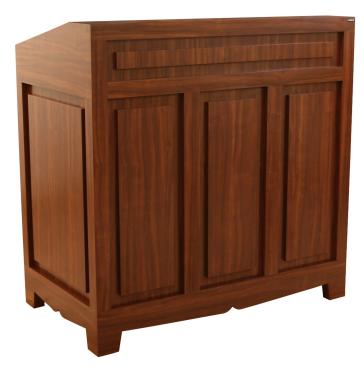

# BRADFORD CONCIERGE DESK

SKU:885-42

Create a classic and stylish accent in your salon or spa with the Bradford Concierge Desk. The raised reversed Wainscoting are beautiful details that make this piece a stand out. This traditional style can fit into any decor with just the change of the laminate

### **TECHNICAL INFORMATION**

- Measures: 42"W x 24"D x 36"H x 42"H
- Raised panels on front & sides
- 2 Locking drawers
- Locking drawer w/ cash tillLower cabinet storage