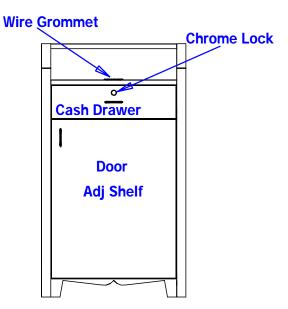

### **TECHNICAL INFORMATION**

- Measures: 42"W x 24"D x 36"H x 42"H
- Raised panels on front & sides
- 2 Locking drawers
- Locking drawer w/ cash tillLower cabinet storage