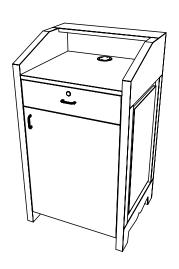

# BRADFORD CONCIERGE DESK

SKU:885-42

Create a classic and stylish accent in your salon or spa with the Bradford Concierge Desk. The raised reversed Wainscoting are beautiful details that make this piece a stand out. This traditional style can fit into any decor with just the change of the laminate

### **TECHNICAL INFORMATION**

- Measures: 42"W x 24"D x 36"H x 42"H
- Raised panels on front & sides
- 2 Locking drawers
- Locking drawer w/ cash tillLower cabinet storage