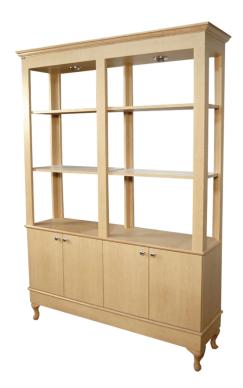

# **COLLING** BRADFORD DOUBLE RETAIL DISPLAY

### SKU:909-60

With the Bradford Double Retail Display you can showcase your retail in style.

Create a classic and stylish accent in your salon or spa with crown molding details that enrich the space by forming an eyecatching transition between the walls and ceiling. The Queen Anne legs detail make this a timeless piece that will not go out of style. This traditional style can fit into any decor with just the change of the laminate color.

## TECHNICAL INFORMATION

- Measures: 60"W x 15"D x 84"H
- Adjustable glass shelves
- 2 Lights
- Finished on all sides
- Base storage w/ doors & shelves