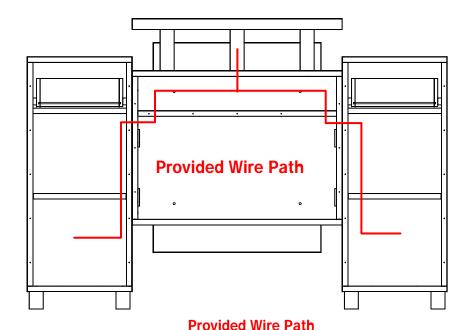

#### TECHNICAL INFORMATION

- Measures: 60"W x 26"D x 44"H
- Locking drawer w/ cash till
- Utility drawer
- Storage cabinets w/ adjustable shelves
- Recess for electronic cash drawer
- Can accommodate keyboard tray, specify at time of order
- Amati steel legs & accents
- Steel supported customer ledge
- Steel supported accent panel

This cabinet is shipped fully assembled. No further assembly or installation is required.