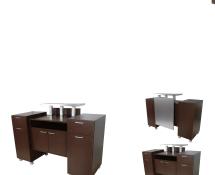

# AMATI AMICO DESK

SKU:930-60

The Amati Amico Desk is a solid, durable and functional piece that will make a stunning first impression for your customers. Available in two finishes, the Amati Desk features full-depth drawers, a built-in laptop platform, cable management system and other integrated design elements that make this desk functional and stylish.

#### TECHNICAL INFORMATION

- Measures: 60"W x 26"D x 44"H
- Locking drawer w/ cash till
- Utility drawer
- Storage cabinets w/ adjustable shelves
- Recess for electronic cash drawer
- Can accommodate keyboard tray, specify at time of order
- Amati steel legs & accents
- Steel supported customer ledge
- Steel supported accent panel