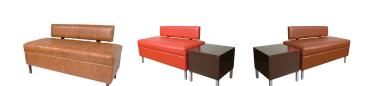

### SKU:955-50

This attractive Enova Bench with Lumbar Support flaunts a beautiful stitched design and tubular-steel legs. Its clean-lined, simply elegant, rectangular profile offers eye-catching glamour, while robust upholstery offers soft yet durable look. Pictured with optional Enova Casual Table (955-18).