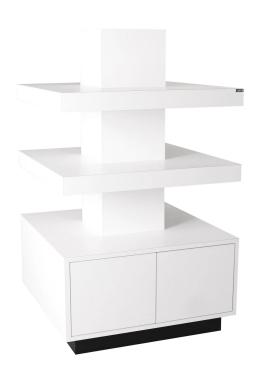

# ZADA STACKED RETAIL

SKU:6647-32

The Zada Stacked Retail display is a modern, sleek and sophisticated space saving display fixture. It has down-lights built into the top of the display shelves allowing for maximum light exposure in a minimal footprint. The storage cabinet below, makes restocking your display easy and quick.

## **TECHNICAL INFORMATION**

- Measures: 32"W x 32"D x 54"H
- T5 down-lights
- Storage in the base cabinet
- Access doors on 2 sides