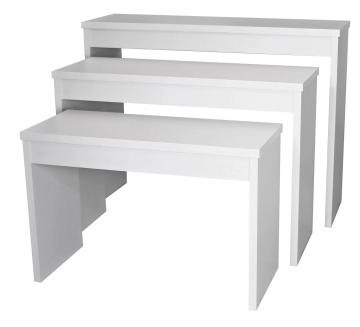

# **COLLING TABLES**

SKU:6648-48

These three Zada Nesting Tables are the perfect combination of function and style. Use the different heights to display your products in eye-catching displays, or simply match with our other display pieces to create an immersive aesthetic in your salon or spa.

# TECHNICAL INFORMATION

- Measures: 48"W x 15"D x 36"H; 42"W x 15"D x 30"H; 36"W x 15"D x 24"H
- Set of three
- Specify one of 49 standard laminates