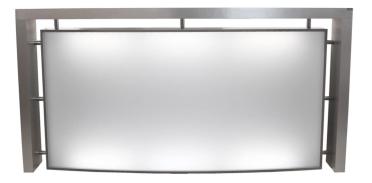

### SKU:110660

The J Craig Reception Desk is a special-order standing two person reception desk. The dramatic, back-lit front panel is complemented by drawers and extra storage of files or supplies. A floating customer ledge offers plenty of space for your guests while you assist them in completing their transactions.

# **TECHNICAL INFORMATION**

- Measures: 93"W x 35"D x 47"H ٠
- T5 Back-lit front
- 4 Drawers
- 4 Locking file drawers
  Adjustable shelves