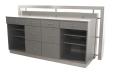

### SKU:110660

The J Craig Reception Desk is a special-order standing two person reception desk. The dramatic, back-lit front panel is complemented by drawers and extra storage of files or supplies. A floating customer ledge offers plenty of space for your guests while you assist them in completing their transactions.

# **TECHNICAL INFORMATION**

- Measures: 93"W x 35"D x 47"H ٠
- T5 Back-lit front
- 4 Drawers
- 4 Locking file drawers
  Adjustable shelves