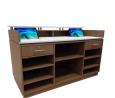

# ST. JAMES RECEPTION DESK

### SKU:111203

Our special order two person standing reception desk is the perfect way to make an entrance. We have designed this piece with a customer ledge and shelving, as well as a sunken area below for you to put your computer screens. The extra shelving make a great place to store your retail wrapping supplies as well as other front of house items.

#### TECHNICAL INFORMATION

- Measures: 72"W x 36"D x 36"H x 45"H
- Customer ledge
- Custom provisions
  - Computers
    - Printers
    - o Computer screens
    - Keyboards
- 2 Locking drawers
- Retail-bag storage